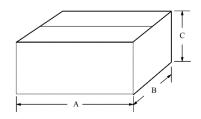

## 1.3 Carton

## 1.4 Dimensions (Unit: mm)

|           | Α     | В     | С     |
|-----------|-------|-------|-------|
| Inner Box | 568±5 | 150±5 | 50±5  |
| Carton    | 585±5 | 275±5 | 170±5 |

www.gmesemi.com 1 / 3 2023.6 - Rev.002