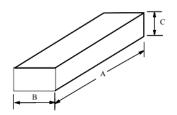

## 1.2 Inner Box

## 1.4 Dimensions (Unit: mm)

|           | Α     | В     | С     |
|-----------|-------|-------|-------|
| Inner Box | 568±5 | 150±5 | 50±5  |
| Carton    | 585±5 | 275±5 | 170±5 |

www.gmesemi.com 1 / 3 2023.6 - Rev.002