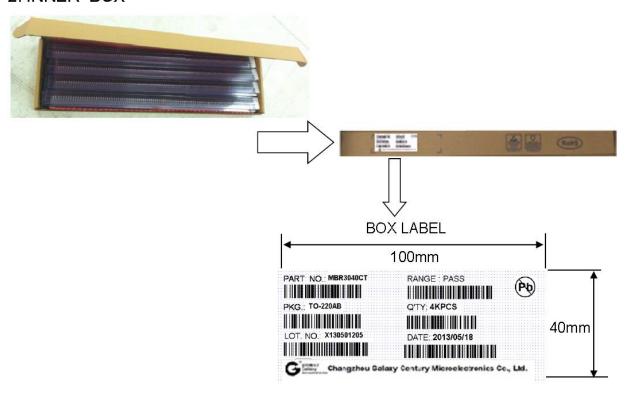

## 2. INNER BOX

# **Packing**

TO-220AB

## 1.4 Dimensions (Unit: mm)

|           | Α     | В     | С     |
|-----------|-------|-------|-------|
| Inner Box | 568±5 | 150±5 | 50±5  |
| Carton    | 585±5 | 275±5 | 170±5 |

www.gmesemi.com 1 / 3 2023.6 - Rev.002