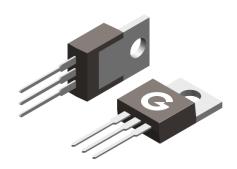

# 1. Tube Packing

# 1.1 Tube Quantity 50 pcs / Tube



## 1.2 Inner Box



## 1.3 Carton



## 1.4 Dimensions (Unit: mm)

|           | Α     | В     | С     |
|-----------|-------|-------|-------|
| Inner Box | 568±5 | 150±5 | 50±5  |
| Carton    | 585±5 | 275±5 | 170±5 |

www.gmesemi.com 1 / 3 2023.6 - Rev.002



### 1.5 Package

# ONE ITEM(50pcs)



## 2. INNER BOX



#### 3. CARTON





# **Packing**

TO-220AB

#### 2. Marking

Each reel shall be legibly marked with the following items.

PART NO.:BL817C DATE: 2020-01-01

PKG.:DIP-4L

**RANGE: C 200-400** 

LOT. NO.: J1912001C

Q'TY:30KPCS







Changzhou Galaxy Century Microelectronics Co., Ltd.



## 3. Type

Product code of taping shall be composed as indicated below.



## 4. Recommended storage condition

#### Storage period

Use the products within 12 months after delivered.

The first reflow soldering should be performed within 168 hours after opening the moisture-proof.

#### Storage conditions

Products should be stored in the warehouse on the following conditions.

Temperature: 0~ 35° C

Humidity: 30 to 70% relative humidity No rapid change on temperature and humidity Don't keep products in corrosive gases such as sulfur, chlorine gas or acid, or it may cause oxidization of electrode, resulting in poor solderability.