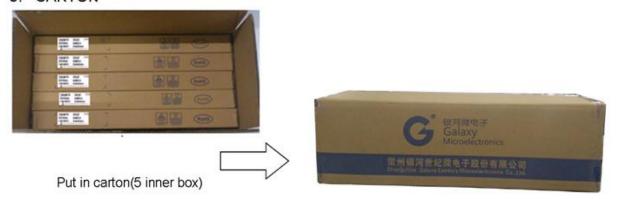

#### 3. CARTON

# **Packing**

TO-220AB

## 1.4 Dimensions (Unit: mm)

|           | Α     | В     | С     |
|-----------|-------|-------|-------|
| Inner Box | 568±5 | 150±5 | 50±5  |
| Carton    | 585±5 | 275±5 | 170±5 |

www.gmesemi.com 1 / 3 2023.6 - Rev.002