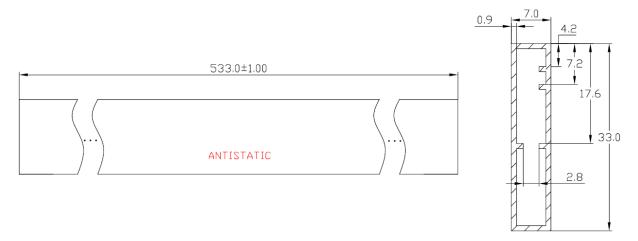

# 1. Tube Packing

# 1.1 Tube Quantity 50 pcs / Tube



## 1.2 Inner Box



## 1.3 Carton



## 1.4 Dimensions (Unit: mm)

|           | Α     | В     | С     |
|-----------|-------|-------|-------|
| Inner Box | 568±5 | 150±5 | 50±5  |
| Carton    | 585±5 | 275±5 | 170±5 |

www.gmesemi.com 1 / 3 2023.6 - Rev.002



### 1.5 Package

# ONE ITEM(50pcs)



## 2. INNER BOX



#### 3. CARTON





# **Packing**

TO-220AB

#### 2. Marking

Each reel shall be legibly marked with the following items.

PART NO.:BL817C DATE: 2020-01-01

PKG.:DIP-4L

**RANGE: C 200-400** 

LOT. NO.: J1912001C

Q'TY:30KPCS







Changzhou Galaxy Century Microelectronics Co., Ltd.



## 3. Type

Product code of taping shall be composed as indicated below.



## 4. Recommended storage condition

#### Storage period

Use the products within 12 months after delivered.

The f