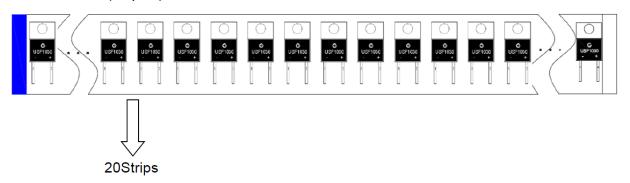

# 1. Tube Packing

# 1.1 Tube Quantity 50 pcs / Tube



## 1.2 Inner Box



## 1.3 Carton



## 1.4 Dimensions (Unit: mm)

|           | Α     | В     | С     |
|-----------|-------|-------|-------|
| Inner Box | 568±5 | 150±5 | 50±5  |
| Carton    | 585±5 | 275±5 | 170±5 |

www.gmesemi.com 1 / 3 2023.6 - Rev.002



### 1.5 Package

# ONE ITEM(50pcs)



## 2. INNER BOX



#### 3. CARTON





# **Packing**

TO-220AB

#### 2. Marking

Each reel shall be legibly marked with the following items.

PART NO.:BL817C DATE: 2020-01-01

PKG.:DIP-4L

**RANGE: C 200-400** 

LOT. NO.: J1912001C

Q'TY:30KPCS







Changzhou Galaxy Century Microelectronics Co., Ltd.



## 3. Type

Product code of taping shall be composed as indicated below.



## 4. Recommended storage condition

#### Storage period

Use the products within 12 months after delivered.

The first reflow soldering should be performed within 168 hours after opening the moisture-proof.

#### Storage conditions

Products should be stored in the warehouse on the following conditions.

Temperature: 0~ 35° C

Humidity: 30 to 70% relative humidity No rapid change on temperature and humidity Don